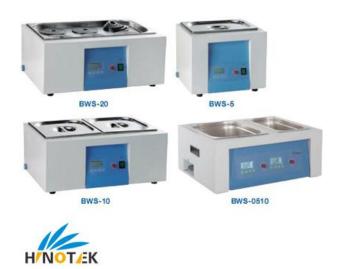

## **BWS-5 Series**

## Spec:

| Model                     | BWS-5       | BWS-10      | BWS-20      | BWS-0505    | BWS-0510    |
|---------------------------|-------------|-------------|-------------|-------------|-------------|
| Electrical<br>Requirement | AC220V 50HZ |             |             |             |             |
| Power<br>Consumption      | 500W        | 1000W       | 1500W       | 500W+500W   | 500W+1000W  |
| Temperature Range         | RT+5~99°C   |             |             |             |             |
| Temperature<br>Stability  | ±0.5°C      |             |             |             |             |
| Temp Alarm                | ±2°C        |             |             |             |             |
| Interior Dimension        | 130*280*150 | 220*280*150 | 290*490*150 | 130*280*150 | 130*280*150 |
| (W×D×H, mm)               |             |             |             | 130*280*150 | 290*490*150 |
| Timing Range              | 1~9999min   |             |             |             |             |
| Remark                    | 2holes      | 4holes      | 6holes      | 2holes      | 2holes      |
|                           | Ф12mm       | Ф92тт       | Ф92тт       | +2holes     | +4holes     |